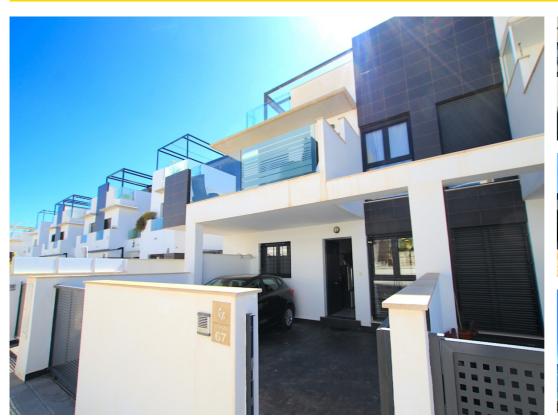

| To the front, you have a large front garden with off-road parking |
|-------------------------------------------------------------------|
|                                                                   |
|                                                                   |
|                                                                   |
|                                                                   |
|                                                                   |
|                                                                   |
|                                                                   |
|                                                                   |
|                                                                   |
|                                                                   |
|                                                                   |
|                                                                   |
|                                                                   |
|                                                                   |
|                                                                   |
|                                                                   |
|                                                                   |
|                                                                   |
|                                                                   |
|                                                                   |