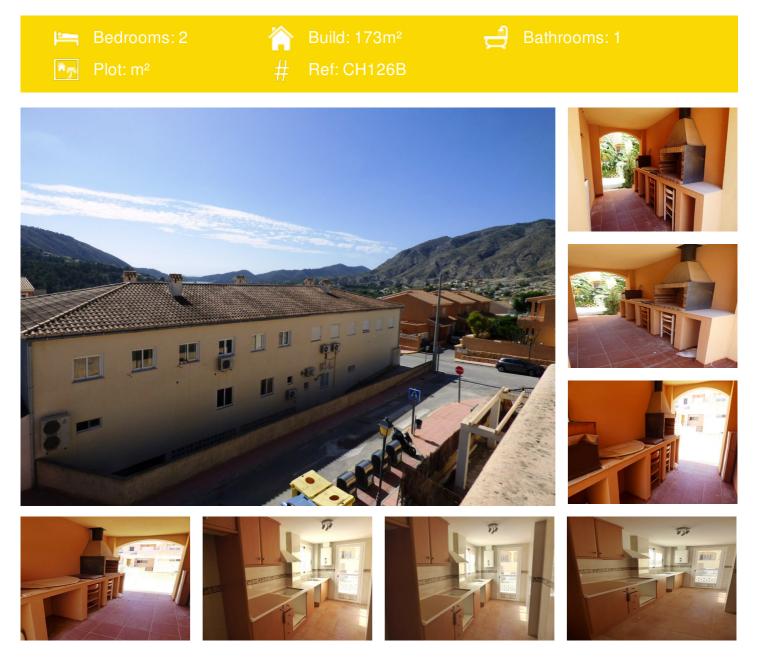

## **Property Description**

A corner semi-detached house situated in the quiet and peaceful typical Spanish village of Orcheta. Just ten minutes away from the ever popular Benidorm with its famous beaches and tourist attractions, within the village you will find typical local stores and restaurants serving the traditional local food and wine, there is a large reservoir which offers excellent carp fishing as well as other species, all in all the village offers a way of life from yesteryear. The property has 2 large double bedrooms with wardrobes, 1 large complete bathroom, 1 toilet, separate kitchen, living-dining room with fireplace feature, barbecue area, terraces and sun roof, a semi basement of approximately 45m 2 and private parking with a large private gard...