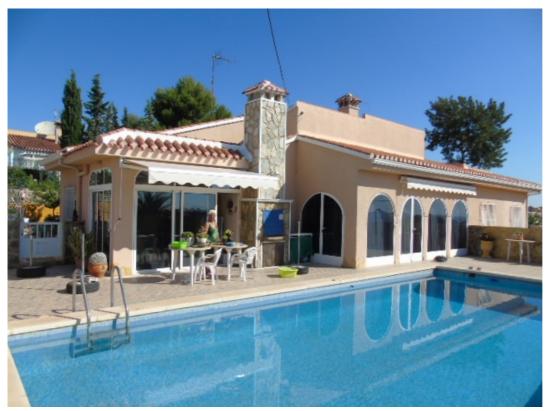

## **Property Description**

Presenting this old-style spanish villa located on a very large plot.

Situated on the small urbanization area of Monte Mar, on the out-skirts of Algorfa, this large detached property boasts of a plot of 2.000m2 and a build size of 150m2. The villa itself is spread out over four bedrooms and two bathrooms, a large kitchen diner area, living room and living room.

The property comes with two covered terraces, private garage, heating, and a private  $10 \times 5$  swimming pool. On the private plot you will find an abundance of fruit trees and plants decorating the garden in a wonderful mediteranean manner which complement the spectacular views from the property.