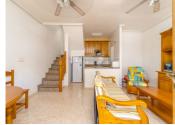

## **Property Description**

Beautiful townhouse in Playa Flamenca, Orihuela Costa. The property consists of 3 bedrooms and 2 bathrooms. On the ground floor you will find a large dining-living room and open kitchen. On the first floor you will find 3 bedrooms and 2 bathrooms. Also the townhouse has a porch of 28 m2. The property is in an private residential with communal pool.