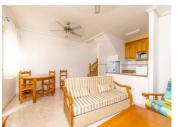

## **Property Description**

Beautiful townhouse in Playa Flamenca, Orihuela Costa. The property consists of 3 bedrooms and 2 bathrooms. On the ground floor you will find a large dining-living room and open kitchen. On the first floor you will find 3 bedrooms and 2 bathrooms. Also the townhouse has a porch of 28 m2. The property is in an private residential with communal pool.