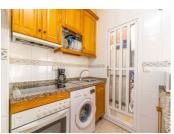

## **Property Description**

Beautiful townhouse in Playa Flamenca, Orihuela Costa. The property consists of 3 bedrooms and 2 bathrooms. On the ground floor you will find a large dining-living room and open kitchen. On the first floor you will find 3 bedrooms and 2 bathrooms. Also the townhouse has a porch of 28 m2. The property is in an private residential with communal pool.