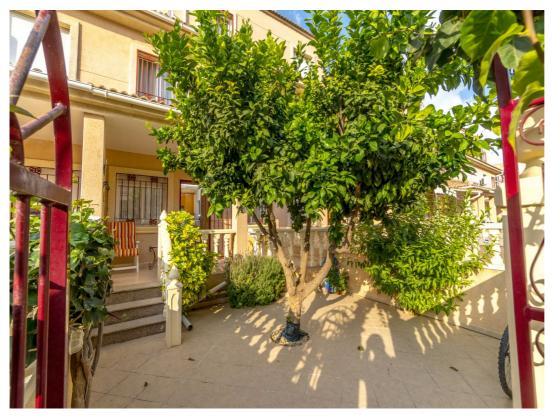

## **Property Description**

Beautiful townhouse in Playa Flamenca, Orihuela Costa. The property consists of 3 bedrooms and 2 bathrooms. On the ground floor you will find a large dining-living room and open kitchen. On the first floor you will find 3 bedrooms and 2 bathrooms. Also the townhouse has a porch of 28 m2. The property is in an private residential with communal pool.