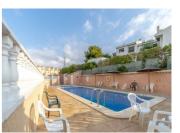

## **Property Description**

Beautiful townhouse in Playa Flamenca, Orihuela Costa. The property consists of 3 bedrooms and 2 bathrooms. On the ground floor you will find a large dining-living room and open kitchen. On the first floor you will find 3 bedrooms and 2 bathrooms. Also the townhouse has a porch of 28 m2. The property is in an private residential with communal pool.