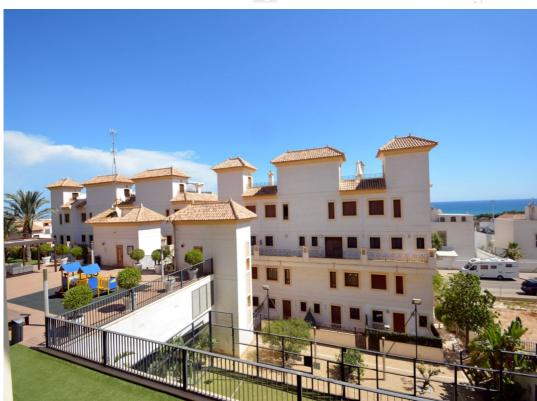

## 2 BEDROOM 2 BATHROOM APARTMENT IN GUARDAMAR IN LOVELY COMMUNAL AREA - €210,000

-

Bedrooms: 2

Build: 94m²

Pool: Communal

swimmimg pool with jacuzzi

## **Property Description**

Wonderful apartment with total constructed area of 94 m2 distributed between 2 bedroom, 2 bathrooms, separate kitchen with utility room and storage room, spacious living room with dining area and a fantastic East facing terrace with partial sea views.

This apartment is situated on the 1st floor of the block with elevator. Wide underground parking space is included in the price. All furniture and electric appliances are included in the price.

All rooms except for the kitchen have direct access to the terrace. The terrace has been glazed, which makes it very