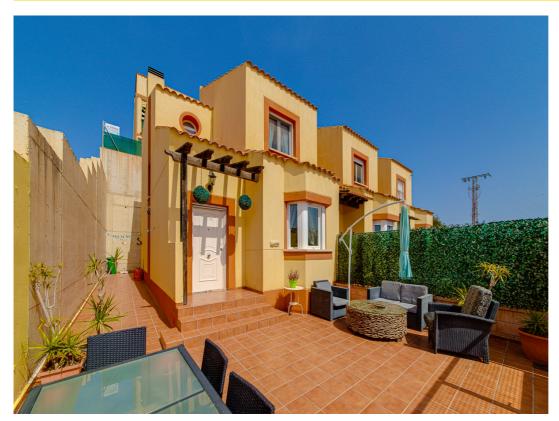

## 3 BEDROOM SEMI DETACHED VILLA IN **CABO ROIG - €169,969**

## **Property Description**

We are very happy to market this beautiful fully equipped corner semi-detached villa in the guiet residential area of Lomas de Cabo Roig.

This charming villa consists of three double bedrooms, two bathrooms and a separate kitchen. Upon entering the property, you will find a spacious garden, space for a barbecue and off-street parking. Once inside the property you have a well laid out living room with dining area, separate kitchen and bathroom. On the top floor there are three double bedrooms and a full bathroom. If all this was not enough, it also offers a great terrace with plenty of space to do many things, such as additional storage or relax.