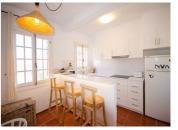

It is renovated, has charm and is located in a very quiet and well-kept community. Its decoration and style in white tones give it a feeling of spaciousness and light that make the apartment a treat! It consists of two bedrooms (one double and one single), with fitted wardrobes, bathroom with shower, open kitchen with bar and living-dining room with fireplace and access to the covered terrace with views of the sea and the beautiful gardens of the community.