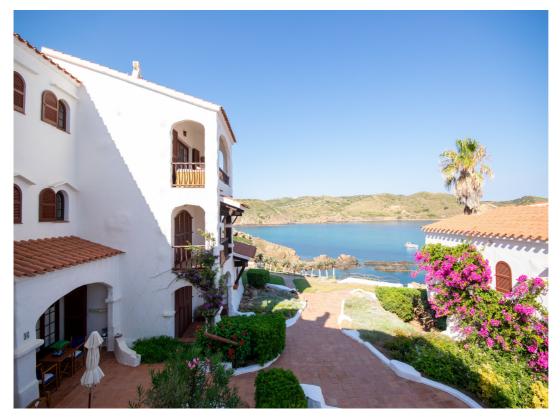

## **Property Description**

Can you imagine getting up every morning and being able to have a coffee on the terrace of your apartment with sea views? Make it possible in this property in Playas de Fornells.

It is renovated, has charm and is located in a very quiet and well-kept community. Its decoration and style in white tones give it a feeling of spaciousness and light that make the apartment a treat! It consists of two bedrooms (one double and one single), with fitted wardrobes, bathroom with shower, open kitchen with bar and living-dining room with fireplace and access to the covered terrace with views of the sea and the beautiful gardens of the community.

| An ideal property to enjoy the sunsets without having to leave home! |  |
|----------------------------------------------------------------------|--|
|                                                                      |  |
|                                                                      |  |
|                                                                      |  |
|                                                                      |  |
|                                                                      |  |
|                                                                      |  |
|                                                                      |  |
|                                                                      |  |
|                                                                      |  |
|                                                                      |  |
|                                                                      |  |
|                                                                      |  |
|                                                                      |  |
|                                                                      |  |
|                                                                      |  |
|                                                                      |  |
|                                                                      |  |
|                                                                      |  |
|                                                                      |  |
|                                                                      |  |