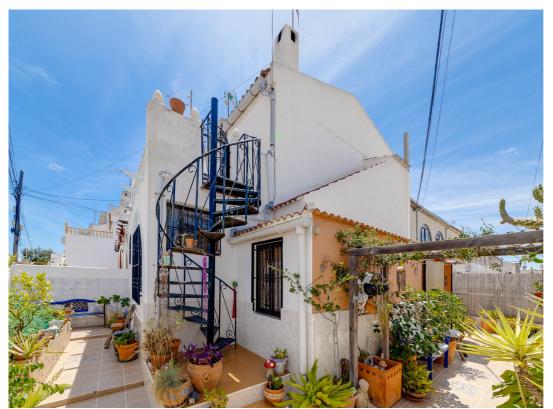

## **Property Description**

We are proud to market this east facing two bedroom, one bathroom duplex townhouse in the Plaza residential area, Torrevieja.

The residential is located in the El Chaparral area, about 10 minutes by car from the centre of Torrevieja and its wonderful beaches. There are several restaurants within walking distance, as well as supermarkets, health centres and bus stops. It offers beautiful common areas with an attractive community pool.

This property is an east facing two bedroom one bathroom duplex townhouse. It offers a beautiful corner patio with enough space to build a barbecue or use it as a seating area. In the property we can find a cozy living room, open kitchen and office. On the next level there are two bedrooms, ...