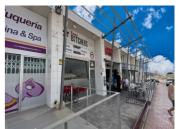

## **Property Description**

Fantastic unit for sale or rent-to-buy in a very sought-after location in Quesada. Directly visible and facing the main road, with plenty of parking. Previously, rented by Subway and a Butchers Shop, this unit has huge potential given the amount of traffic passing by and the surrounding area. Currently rented to a hair salon so this commercial is for someone who wants a steady future income.

The unit comes with 2 toilets, air-conditioning, back storage or kitchen with option to install extraction. There is also a terrace space as part of the property and potential to increase seating across the road. Walk-in fridge included in the price or can be removed.