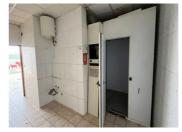

The unit comes with 2 toilets, air-conditioning, back storage or kitchen with option to install extraction. There is also a terrace space as part of the property and potential to increase seating across the road. Walk-in fridge included in the price or can be removed.