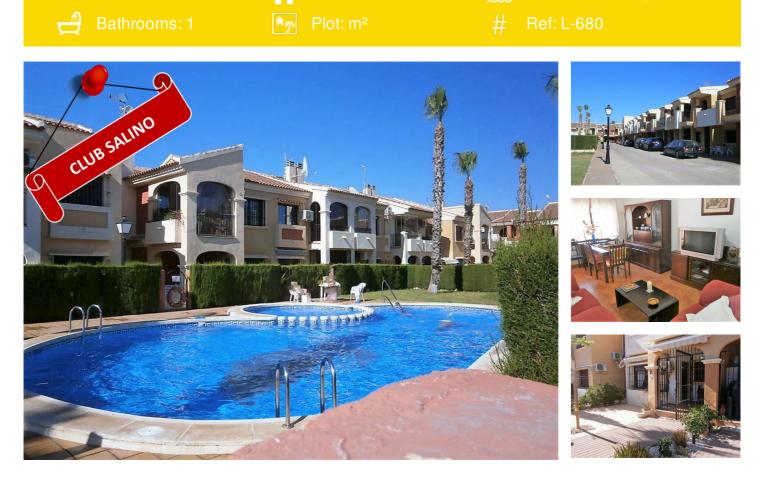

## 2 BEDROOM GROUND FLOOR BUNGALOW IN TORREVIEJA - €105,000

## **Property Description**

Ground floor bungalow with more than 65 m<sup>2</sup> in a closed residential area. The house has 2 entrances. The front has the pool very close, you can park the vehicle right at the door of the house. The other entrance is located at the back of the house and leads to a large common rest area.

Characteristics: 2 double bedrooms, both with built-in wardrobes. A large built-in wardrobe in the hall. 1 full bathroom with bathtub and screen. American kitchen with window to the back porch. Large living room with window and access to the backyard. Fully equipped and furnished. Orientation: South/North. I.B.I.: €172/year. Community: €330/year.